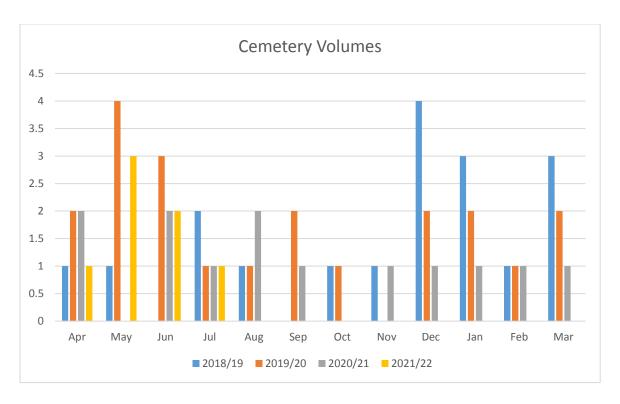

## 2. Prior years analysis, current financial year projections

The Cemetery service is demand driven and cannot be influenced. The table below illustrates volumes for 2018/2019, 2019/2020, 2020/2021 and actuals to Mid July 2021.

#### 5. Understanding Customers and Markets

The table below shows the last 3 financial year volumes data for burials for West Lindsey District Council and volumes Mid July for the current year. There has been a small decline in numbers over the last financial year.

The service is one that is linked to the demographics of the area and the space available.

| Financial Year | Apr | May | Jun | Jul | Aug | Sep | Oct | Nov | Dec | Jan | Feb | Mar | Total |
|----------------|-----|-----|-----|-----|-----|-----|-----|-----|-----|-----|-----|-----|-------|
| 2018/19        | 1   | 1   | 0   | 2   | 1   | 0   | 1   | 1   | 4   | 3   | 1   | 3   | 18    |
| 2019/20        | 2   | 4   | 3   | 1   | 1   | 2   | 1   | 0   | 2   | 2   | 1   | 2   | 21    |
| 2020/21        | 2   | 0   | 2   | 1   | 2   | 1   | 0   | 1   | 1   | 1   | 1   | 1   | 13    |
| 2021/22        | 1   | 3   | 2   | 1   |     |     |     |     |     |     |     |     | 7     |